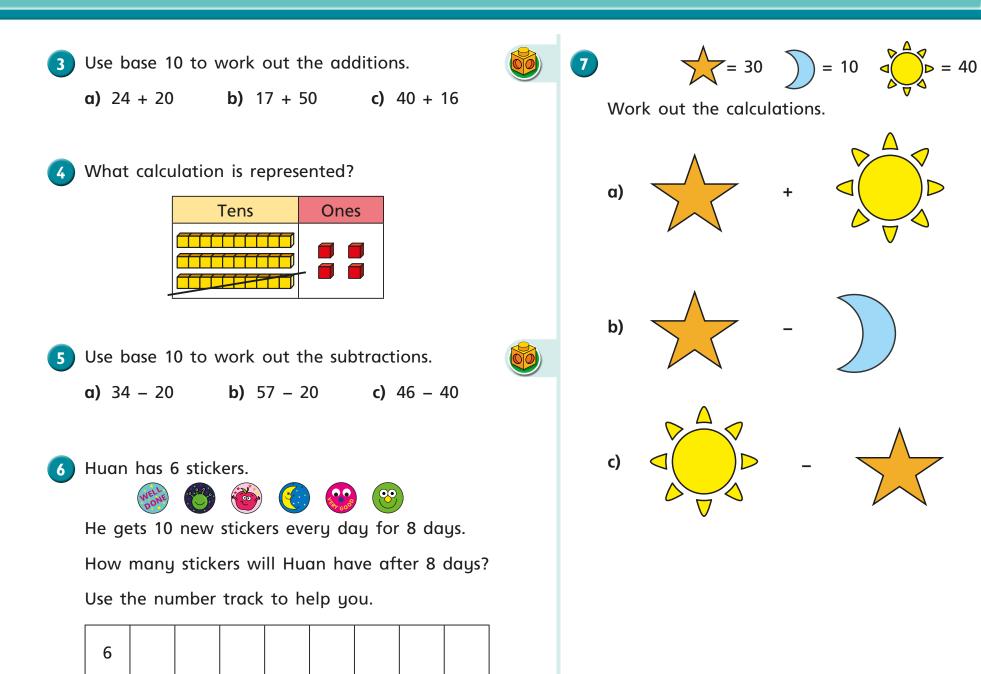

What calculations are represented?

α) b)

| 6 | Use base 10 to work out the additions          |
|---|------------------------------------------------|
| 3 | Use base 10 to work out the additions.         |
|   | a) 24 + 20 b) 17 + 50 c) 40 + 16               |
|   |                                                |
| 4 | What calculation is represented?               |
|   | Tens Ones                                      |
|   |                                                |
|   |                                                |
| 5 | Use base 10 to work out the subtractions.      |
|   | a) 34 - 20 b) 57 - 20 c) 46 - 40               |
|   |                                                |
| 6 | Huan has 6 stickers.                           |
|   | 🐝 🚱 🍝 💽 🥺                                      |
|   | He gets 10 new stickers every day for 8 days.  |
|   | How many stickers will Huan have after 8 days? |
|   |                                                |
|   | Use the number track to help you.              |
|   | 6                                              |
|   |                                                |